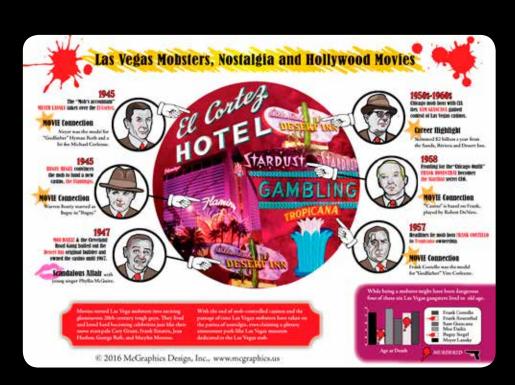

#### California Wildfires

INFOGRAPHICS

Top 10 Fires & Causes Second Colombia Superfection 1912-2012

page 2 | McGraphics Design, Inc. | mcgraphics.us | kat@mcgraphics.us