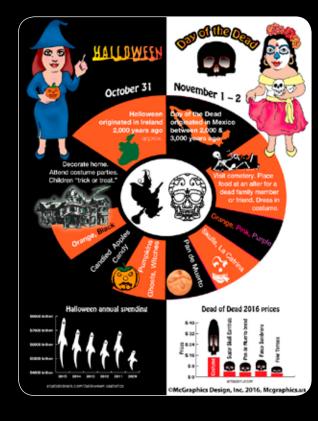

#### California Wildfires

INFOGRAPHICS

Top 10 Fires & Causes Second Colombia Superfection 1912-2012

page 2 | McGraphics Design, Inc. | mcgraphics.us | kat@mcgraphics.us